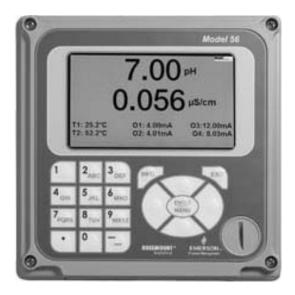

Rosemount 1066 Two-Wire Loop-Powered pH/ORP & Conductivity Analyzer with HART & FieldBus

Rosemount 56 Single or Dual Channel pH / ORP / ISE / Conductivity Analyzer & Transmitter

<u>Rosemount 5081 pH / ORP</u> <u>Transmitter / Analyzer / Controller</u>