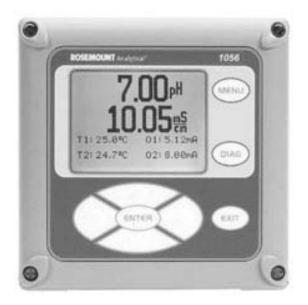

## pH, ORP, Ion Selective (ISE), Conductivity (EC) & Dissolved Oxygen (DO) Inline Analyzers, Controllers & Transmitters

<u>Rosemount 1056</u> <u>Single or Dual Channel pH / ORP / ISE / Conductivity</u> <u>Analyzer & Transmitter</u>