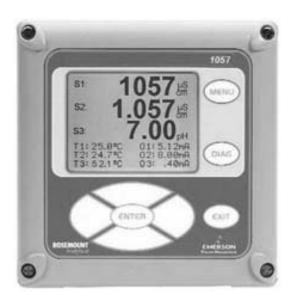

<u>Rosemount 1057 Single,</u> <u>Dual or Triple Channel</u> pH / ORP / ISE / Conductivity Analyzer & Transmitter