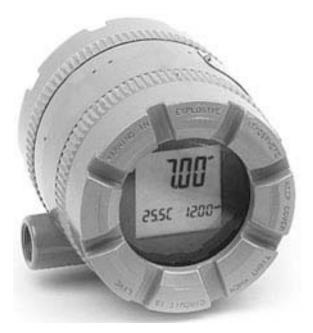

Rosemount 1066 Two-Wire Loop-Powered pH/ORP & Conductivity Analyzer with HART & FieldBus

Rosemount 56 Single or Dual Channel pH / ORP / ISE / Conductivity Analyzer & Transmitter

<u>Rosemount 5081 pH / ORP</u> <u>Transmitter / Analyzer / Controller</u>