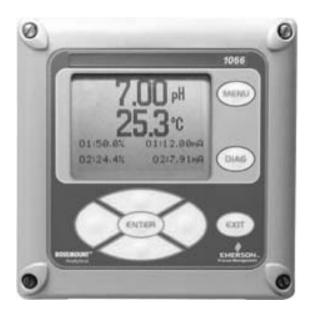

Rosemount 1066 Two-Wire Loop-Powered pH/ORP & Conductivity Analyzer with HART & FieldBus

Rosemount 56 Single or Dual Channel pH / ORP / ISE / Conductivity Analyzer & Transmitter

<u>Rosemount 5081 pH / ORP</u> <u>Transmitter / Analyzer / Controller</u>