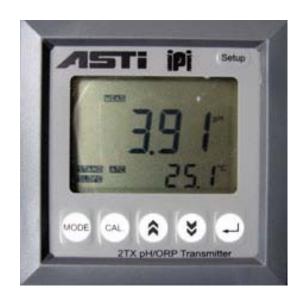

ASTI Model 3TX Modular Line of pH, ORP, ISE, DO & Conductivity Transmitters & Controllers with Datalogging

Rosemount 56 Single or Dual Channel pH / ORP / ISE / Conductivity Analyzer & Transmitter

ASTI Model 2TX Isolated 2-Wire pH & ORP Transmitter