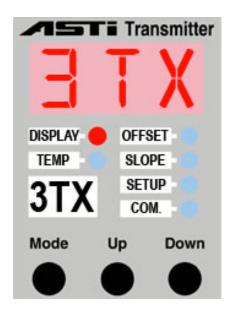

ASTI Model 3TX Modular Line of pH, ORP, ISE, DO & Conductivity Transmitters & Controllers with Datalogging

Rosemount 56 Single or Dual Channel pH / ORP / ISE / Conductivity Analyzer & Transmitter

ASTI Model 2TX Isolated 2-Wire pH & ORP Transmitter