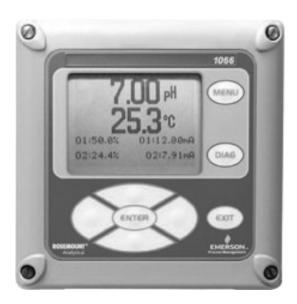

Rosemount 1066 Two-Wire Loop-Powered pH/ORP & Conductivity Analyzer with HART & FieldBus

Rosemount 5081 pH / ORP Transmitter, Analyzer & Controller