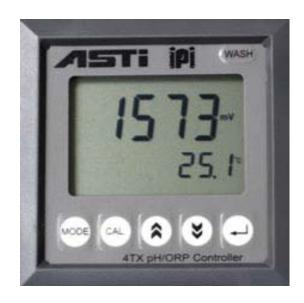

<u>Rosemount 1056 Single or Dual Channel pH / ORP / ISE / Conductivity Analyzer & Transmitter</u>

Rosemount 1057 Single, Dual or Triple Channel pH / ORP / ISE / Conductivity Analyzer & Transmitter

ASTI Model 4TX pH & ORP Meter, Analyzer & Controller