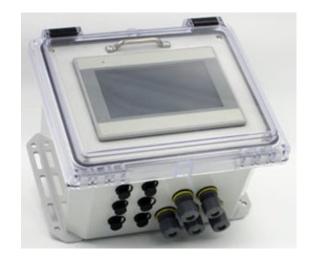

## **Instruments**

pH, ORP, Ion Selective (ISE), Conductivity &
Dissolved Oxygen (DO) Inline Analyzers,
Controllers & Transmitters

Smart Digital pH, ORP, Dissolved Oxygen (D.O.), Ion Selective (ISE) & Conductivity (EC) Measurement, Control & Datalogging Systems with Remote Access