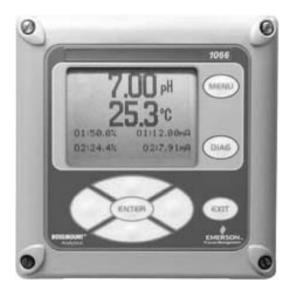

Rosemount 1066 Two-Wire Loop-Powered pH/ORP & Conductivity Analyzer with HART & FieldBus

Rosemount 5081 pH / ORP Transmitter, Analyzer & Controller