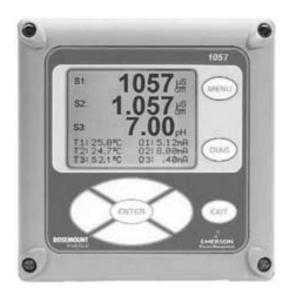

<u>Rosemount 1056 Single or Dual Channel pH / ORP / ISE / Conductivity Analyzer & Transmitter</u>

Rosemount 1057 Single, Dual or Triple Channel pH / ORP / ISE / Conductivity Analyzer & Transmitter

ASTI Model 4TX pH & ORP Meter, Analyzer & Controller