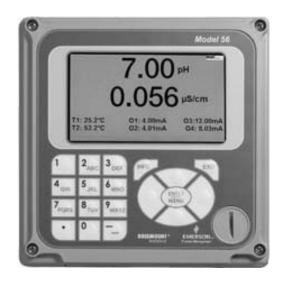

<u>Rosemount 1056 Single or Dual Channel pH / ORP / ISE / Conductivity Analyzer & Transmitter</u>

Rosemount 1057 Single, Dual or Triple Channel pH / ORP / ISE / Conductivity Analyzer & Transmitter

ASTI Model 4TX pH & ORP Meter, Analyzer & Controller