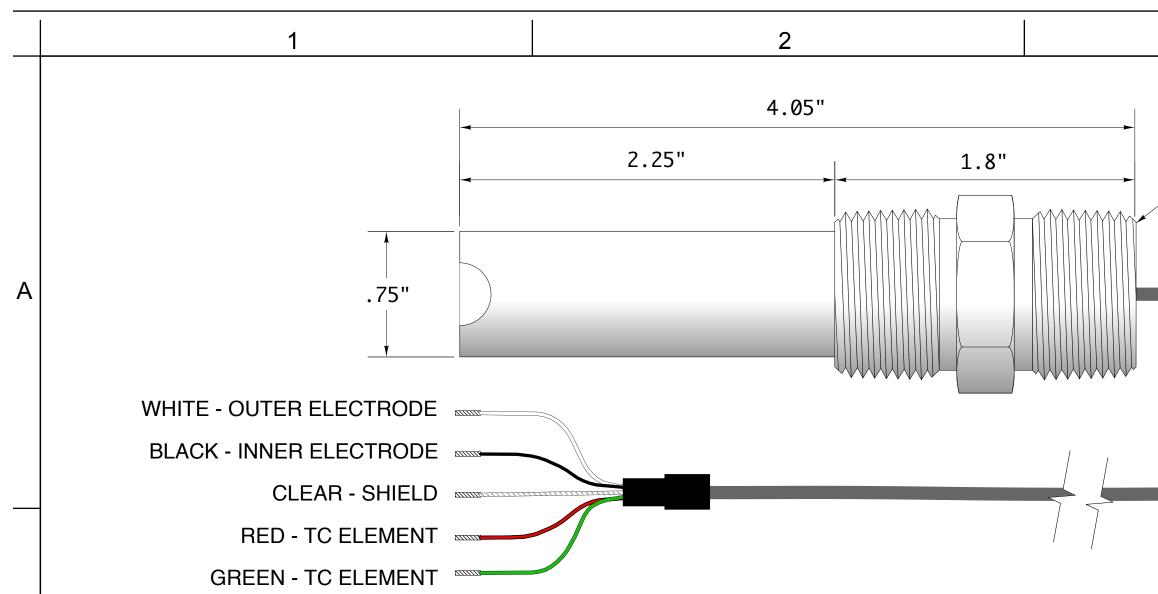

## <u>NOTES</u>

В

- 1. All dimensions are in inches, unless otherwise indicated with tolerances as detailed below
- 2. Sensor body and inner electrode material of construction is 316SS, Insulator is PEEK
- 3. Drawing shown in the 2.25 inch insertion depth. At time of order insertion depth can be extended as may be required for installation scheme (additional charges will apply).
- 4. Cell constant is K=0.2/cm with range determined by mating conductivity transmitter.
- 5. Standard cable length is 10 feet (3 meters). Longer cable lengths available upon request.
- 6. Reinforced braided shield cable option ("-BL") available.
- 7. Surcharges may apply for both the reinforced cable ("-BL") option and/or extended cable lengths.
- 8. Do not use any sensor beyond the factory defined maximum temperature, flow or pressure rating.