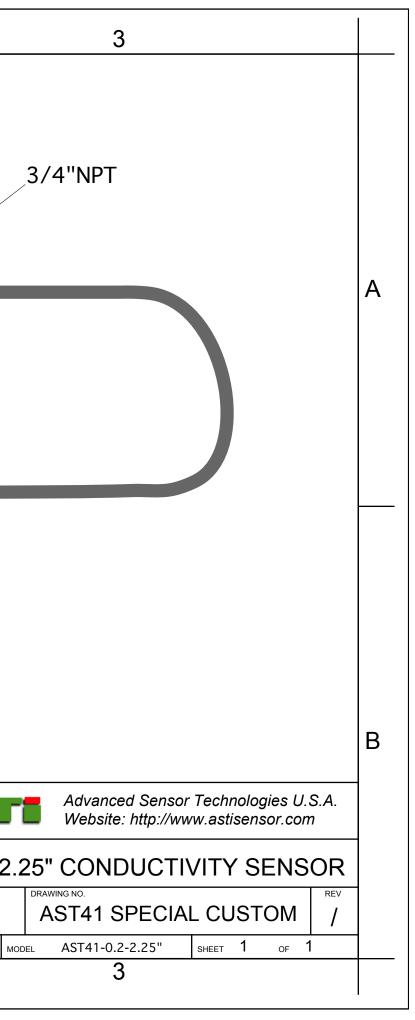

## <u>NOTES</u>

В

- 1. All dimensions are in inches, unless otherwise indicated with tolerances as detailed below
- 2. Sensor body and inner electrode material of construction is 316SS, Insulator is PEEK
- 3. Drawing shown in the 2.25 inch insertion depth. At time of order insertion depth can be extended as may be required for installation scheme (additional charges will apply).
- 4. Cell constant is K=0.2/cm with range determined by mating conductivity transmitter.
- 5. Standard cable length is 10 feet (3 meters). Longer cable lengths available upon request.
- 6. Reinforced braided shield cable option ("-BL") available.
- 7. Surcharges may apply for both the reinforced cable ("-BL") option and/or extended cable lengths.
- 8. Do not use any sensor beyond the factory defined maximum temperature, flow or pressure rating.